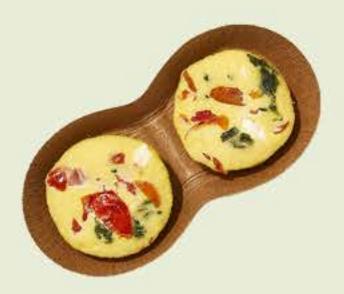

# BITES & BOWLS

\$5.29 280 cal egg, bacon, cheddar, & chives

The Goat • @ \$5.29 160 cal egg, spinach, goat cheese, & roasted tomato

MV-Parfait • @ \$9.49 410 cal yogurt, banana, strawberries, blueberries, granola, & coconut flakes