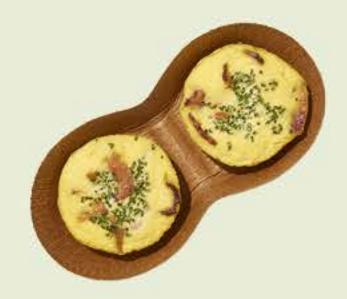

# BITES & BOWLS

\$5.29 280 cal egg, bacon, cheddar, & chives

The Goat • @ \$5.29 160 cal egg, spinach, goat cheese, & roasted tomato

MV-Parfait • @ \$9.49 410 cal yogurt, banana, strawberries, blueberries, granola, & coconut flakes