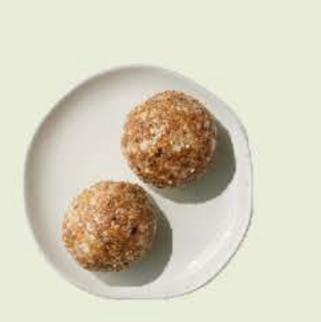

\$5.29 290 cal dates, almond butter, vanilla pea protein, coconut, chia seeds, coconut oil, cocoa powder, & kosher salt

PB Dream \$5.29 270 cal peanut butter, chia seeds, dates, vanilla pea protein, rolled oats, rice cereal, & kosher salt