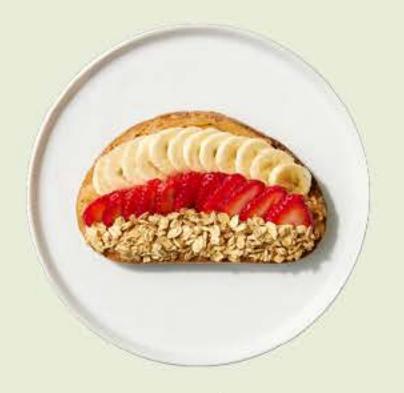

\$5.29 290 cal dates, almond butter, vanilla pea protein, coconut, chia seeds, coconut oil, cocoa powder, & kosher salt

PB Dream \$5.29 270 cal peanut butter, chia seeds, dates, vanilla pea protein, rolled oats, rice cereal, & kosher salt