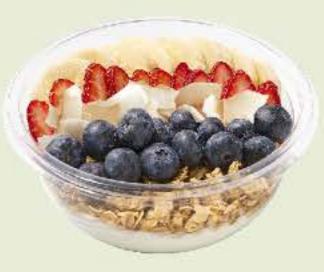

# BITES & BOWLS

\$5.29 280 cal egg, bacon, cheddar, & chives

The Goat • @ \$5.29 160 cal egg, spinach, goat cheese, & roasted tomato

MV-Parfait • @ \$9.49 410 cal yogurt, banana, strawberries, blueberries, granola, & coconut flakes