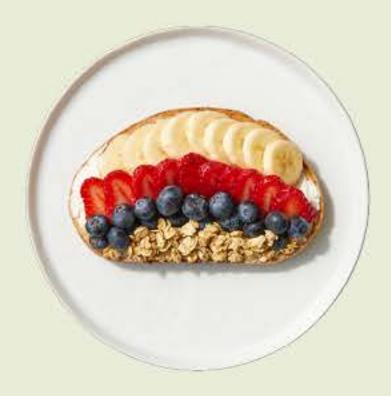

# **TOAST**

Berries & Cream \$9.79 320 cal goat cheese, strawberries, blueberries, banana, & granola

Lox Star \$11.99 280 cal avocado, smoked salmon, cucumber, lemon squeeze, & everything bagel seasoning