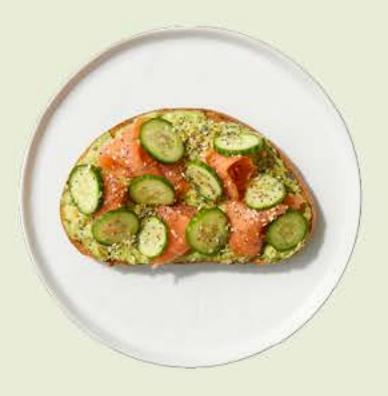

# **TOAST**

Berries & Cream \$9.79 320 cal goat cheese, strawberries, blueberries, banana, & granola

Lox Star \$11.99 280 cal avocado, smoked salmon, cucumber, lemon squeeze, & everything bagel seasoning