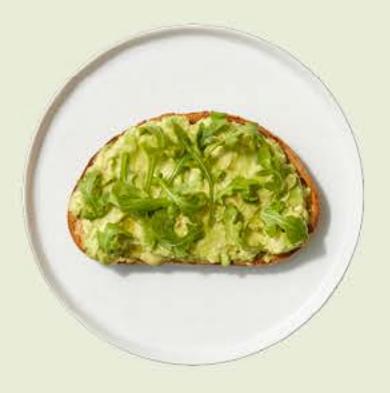

Classic Avo • ②
\$8.49 280 cal
avocado, arugula, lemon squeeze,
& extra virgin olive oil

Maple Almond Crunch • ② \$8.49 520 cal almond butter, bananas, blueberries, candied pecans, toasted coconut, & maple syrup