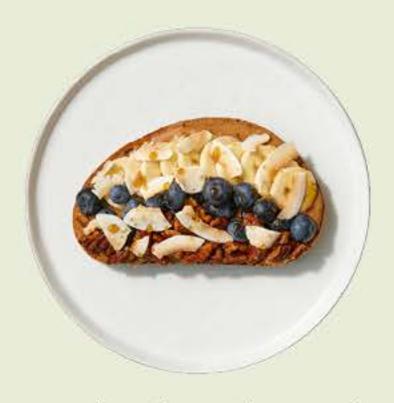

Classic Avo • ②
\$8.49 280 cal
avocado, arugula, lemon squeeze,
& extra virgin olive oil

Maple Almond Crunch • ② \$8.49 520 cal almond butter, bananas, blueberries, candied pecans, toasted coconut, & maple syrup