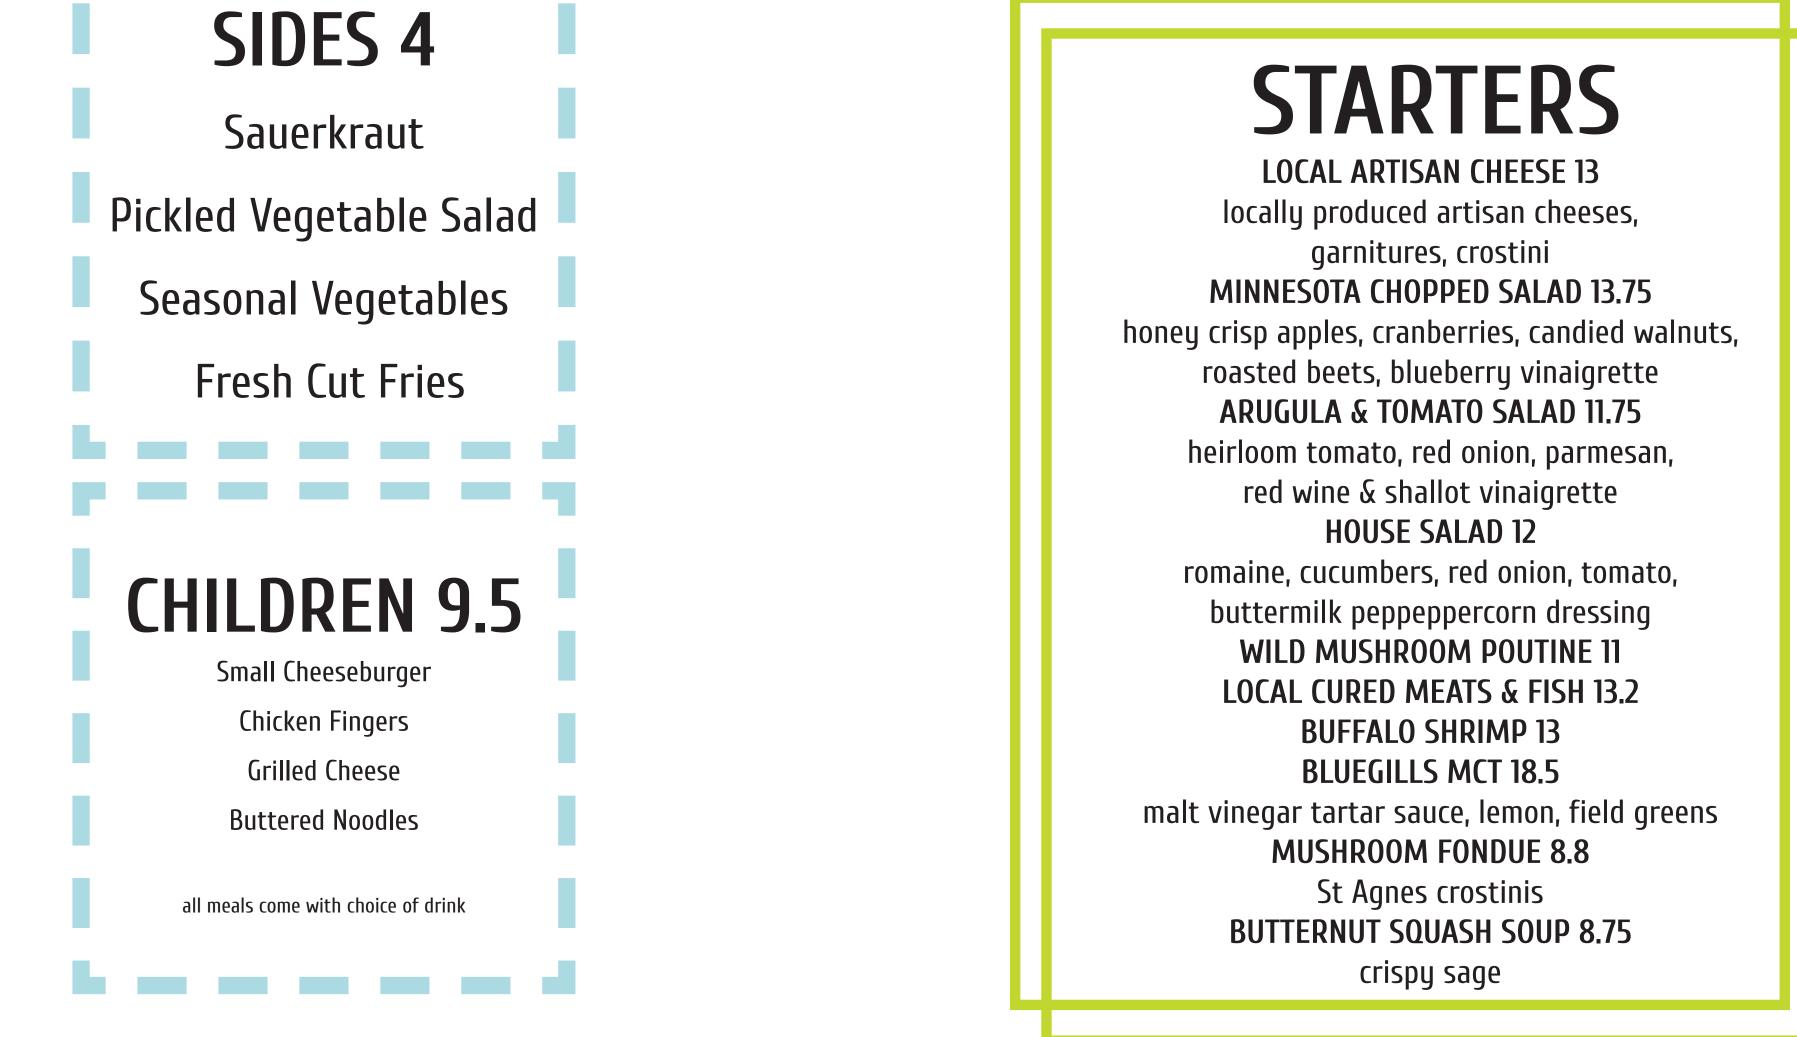

# **SANDWICHES**

## **ENTREES**

**BEET VEGGIE BURGER** 

quinoa, roasted beets, carrots, corn salsa, lime aioli,

fries or salad 15.75

CHICKEN BREAST SANDWICH

bacon, basil pesto, heirloom tomatoes, provolone, potato bun 16.5

#### **ROASTED TURKEY SANDWICH**

bacon, cheddar cheese, lettuce, tomato, black pepper aioli, whole wheat

bread 16.5

add avocado 2

#### MILL CITY CHEESEBURGER

lettuce, tomato, onion 18.5

add widmer cheddar 2.25 add thick-cut bacon 2.75

#### LEMON PEPPER WALLEYE

red pepper aioli, lettuce, tomato, pickles, fries 18.5

buffalo sauce, mashed potatoes, seasonal vegetables

**Buffalo Pork Chop** 

29

Herb Roasted Chicken Breast slow roasted, preserved cherry chutney, mashed potatoes 25 Pan Roasted Salmon preserved tomato confit, mashed potatoes, seasonal vegetables 33 Parmesan Crusted Walleye roasted red potatoes, seasonal vegetables, grilled lemon 35

### **TWIN CITY BURGER**

pepper crusted, pepper cheese, green pepper corn sauce fries or salad 19.75 MINNESOTA CUBANO

open faced, pork shoulder, bread and butter pickles, roasted red peppers, cheddar cheese curds,

jalepeno-honey mustard, wild rice hoagie 17.5

MINNBAR

consuming raw or undercooked meats, poultry, seafood, shellfish or eggs may increase your risk of food borne illness