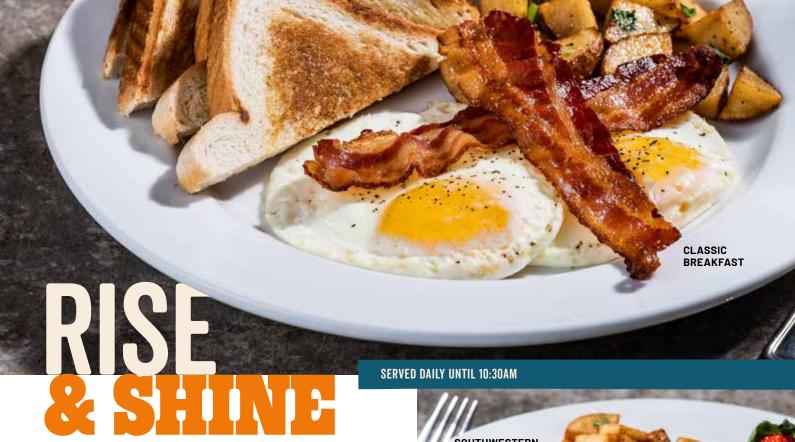

#### CLASSIC BREAKFAST\*(630-1180 cal)

Two eggs any style with breakfast potatoes, your choice of bacon or sausage & your choice of toast. 9.99