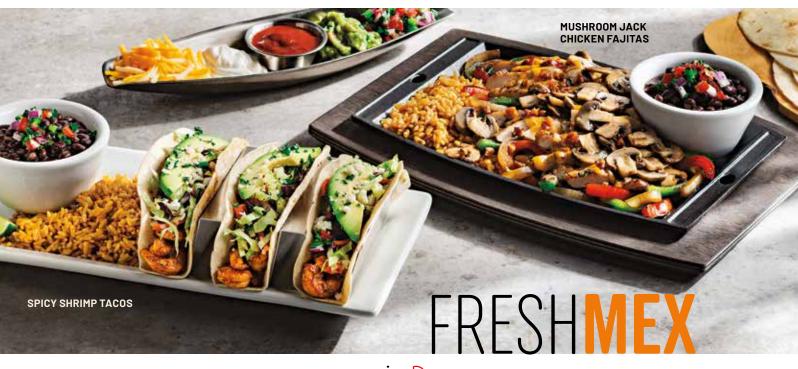

#### **SPECIALTY**

New

MUSHROOM JACK CHICKEN FAJITAS (1640 cal)
Grilled chicken, sauteed mushrooms,
crumbled bacon & mixed cheese. 17.99

BLACK BEAN & VEGGIE FAJITAS (1570 cal)
Black bean patty, asparagus, garlic roasted tomatoes, corn & black bean salsa, queso fresco, avocado, spicy chile-lime sauce. 16.49

#### SPICY SHRIMP TACOS (1000 cal)

3 spicy chile-lime shrimp tacos in flour tortillas with pico, avocado, cilantro, coleslaw, queso fresco. Served with Mexican rice & black beans. 12.89