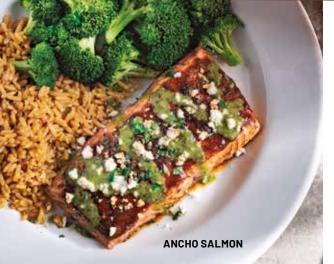

#### ANCHO SALMON (630 cal)

Seared chile-rubbed Atlantic salmon, spicy citrus-chile sauce, cilantro, queso fresco. Served with Mexican rice & steamed broccoli. 13.29