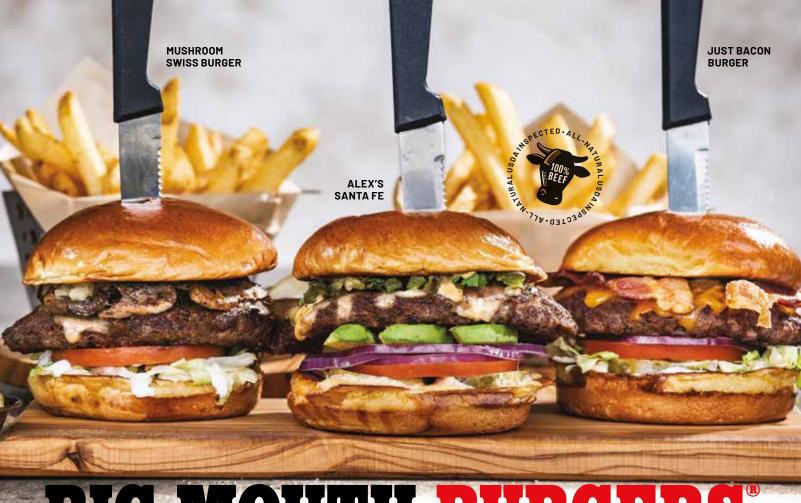

# BIG MOUTH BURGERS®

Made with with half pound patties. Smashed to lock in flavor on a toasted brioche bun. Served with garlic dill pickles and fries.

#### NOIN

MUSHROOM SWISS BURGER\* (1450 cal)

There's so mush-room in our hearts for this one. Sauteed onions, mushrooms, Swiss, lettuce, tomato & garlic aioli. 13.69

CHILI'S CHILI BURGER\* (1460 cal)
Our 1975 Original Chili, shredded

#### **PRIMO**

ALEX'S SANTA FE\* (1380 cal)

Our own Chef Alex crafted this beauty. Avocado, pepper Jack, red onion, roasted jalapeños, tomato, pickles, cilantro & spicy Santa Fe sauce. 12.39

#### **JUST BACON BURGER\*** (1470 cal)

Don't let the name fool you. This classic is layered with slices of bacon, cheddar, pickles, lettuce, red onion, tomato & garlic aioli. 11.69

**BEEF UP YOUR BURGER** +1.69 EACH