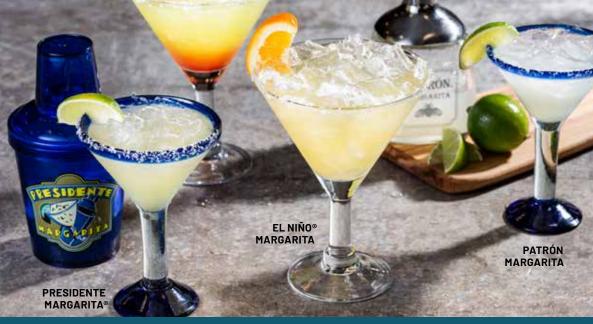

#### **SPECIALTY**

SPICY SAUZA® JALAPEÑO MARGARITA (310 cal)

Sauza® Signature Blue Silver Tequila, Patrón Citrónge® & fresh jalapeños.

Gran Gala® & Patrón Citrónge.

( EL NIÑO® MARGARITA (330 cal) Herradura® Reposado Tequila,

#### **CLASSIC**

PRESIDENTE MARGARITA® Hand-shaken 25 times with Sauza® Conmemorativo® Tequila, Patrón Citrónge and E&J brandy.

- Classic (240 cal) Strawberry (270 cal)
- Mango (290 cal)

#### PATRÓN® MARGARITA

Patrón Silver Tequila & Patrón Citrónge.

- Classic (310 cal)
- Strawberry (360 cal)
- Mango (360 cal)