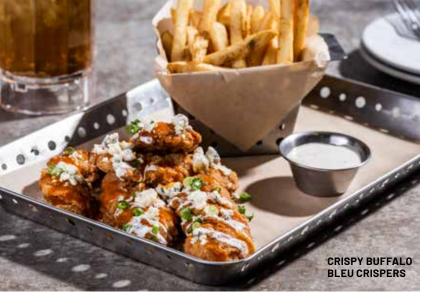

# CHICKEN CRISPERS\*\*

ALL-NATURAL 100% WHITE MEAT CHICKEN SERVED WITH FRIES

- CRISPY (1450-1590 cal)
  Served with choice of honey-mustard,
  BBQ sauce or house-made ranch. 12.19
- CRISPY BUFFALO BLEU (1940 cal)
  Served with bleu cheese. 12.69
  - CRISPY HONEY-CHIPOTLE (1760 cal)
    Served with house-made ranch. 12.29