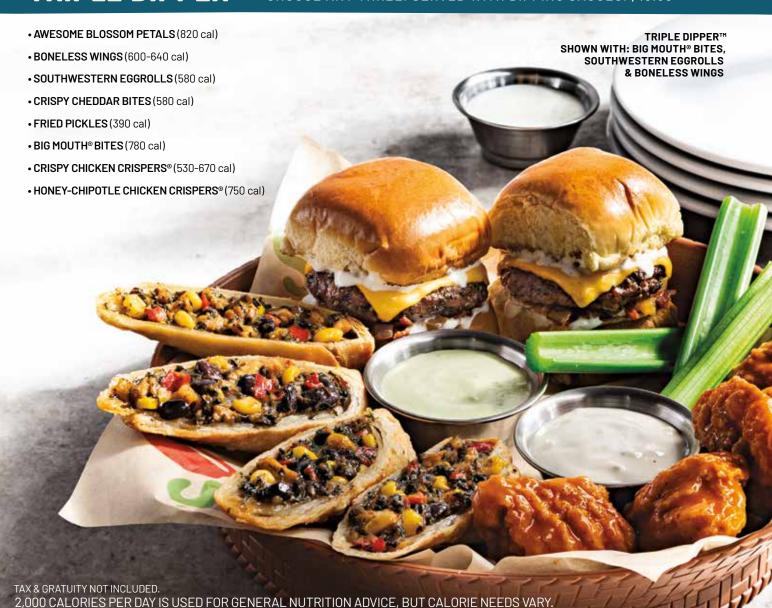

## **®TRIPLE DIPPER™**

TRIPLE YOUR EXPECTATIONS.

CHOOSE ANY THREE. SERVED WITH DIPPING SAUCES. | 13.69

New

#### (🕏 SOUTHWESTERN EGGROLLS™ (800 cal)

These aren't your ordinary eggrolls. Crispy flour tortillas, chicken, black beans, corn, jalapeño Jack cheese, red peppers, spinach. Served with avocado-ranch. 9.99

#### **BONELESS WINGS** (1020-1140 cal)

Hand-tossed in choice of sauce:
Buffalo • Honey-Chipotle
Served with celery & dipping sauce. 11.99

#### **AWESOME BLOSSOM™ PETALS** (820 cal)

Crispy-fried onion petals. Served with Blossom sauce. 7.59