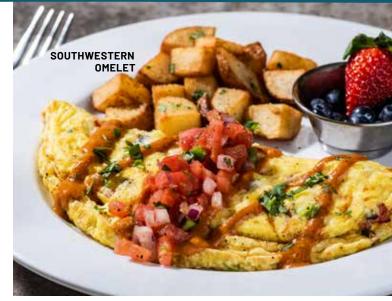

#### **SOUTHWESTERN OMELET\*** (970 cal)

Sausage, corn & black bean salsa and Jack cheese. Topped with chipotle pesto, pico de gallo and chopped cilantro. Served with breakfast potatoes. 10.99