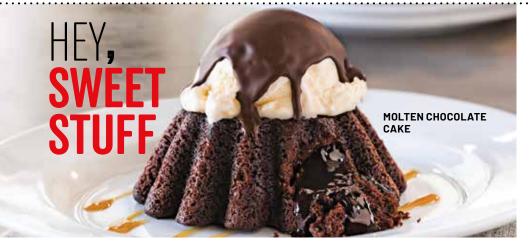

MOLTEN CHOCOLATE CAKE (1150 cal)
Chocolate cake with a molten chocolate center, topped with vanilla ice cream in a chocolate shell. Big enough to share, too good to actually do it. 8.39

**CHEESECAKE** (720 cal) Served over strawberry puree. 7.49